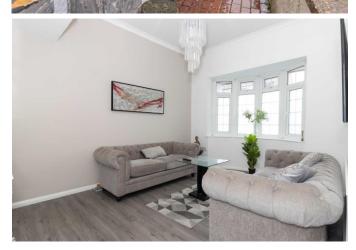

# Lounge 15' 4'' x 10' 9'' (4.67m x 3.27m)

Double glazed windows to front. Radiator to side wall. TV point. Laminate floor.

Total area: approx. 42.4 sq. metres (456.1 sq. feet)

www.aspireresidential.co.uk