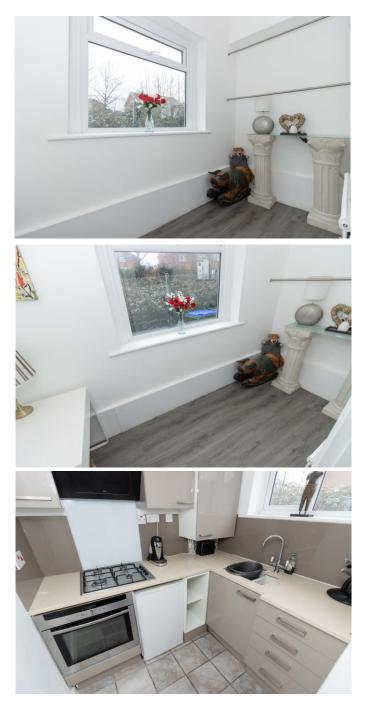

#### **Kitchen** 6' 7'' x 5' 7'' (2.01m x 1.70m)

Double glazed windows to rear. Matching range of wall and base units. One and a half bowl sink inset to work top. Boiler housed in cupboard .Integrated appliances include a fan assisted oven, four ring gas hob and extractor fan. Space for washing machine. Tiled floor.