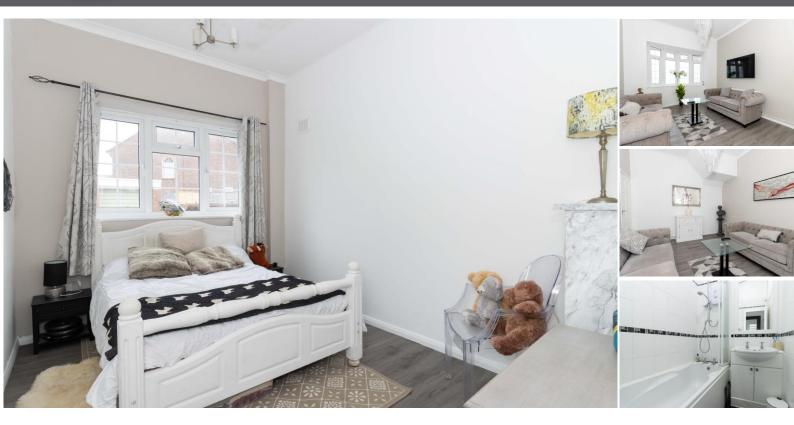

## Bedroom 1 *11' 8'' x 8' 7'' (3.55m x 2.61m)*

Double glazed windows to front. Radiator. Laminate floor.

# Bedroom 2 10' 6'' x 4' 6'' (3.20m x 1.37m)

Double glazed windows to rear. Radiator. Laminate floor.

# Lounge 15' 4'' x 10' 9'' (4.67m x 3.27m)

Double glazed windows to front. Radiator to side wall. TV point. Laminate floor.

Total area: approx. 42.4 sq. metres (456.1 sq. feet)

www.aspireresidential.co.uk

#### Bathroom

Part tiled walls for splash back. Panel enclosed bath with overhead shower. Pedestal wash hand basin. Laminate flooring.