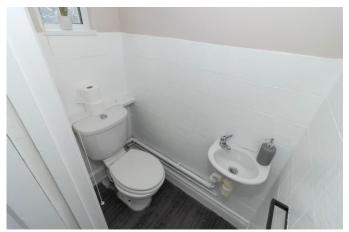

# W/C

Double glazed frosted windows to rear. Button flush W/C. Wash hand basin. Vinyl floor.