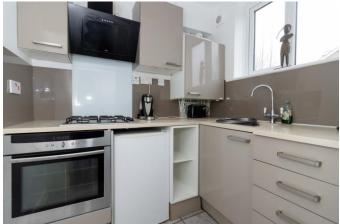

#### **Kitchen** 6' 7'' x 5' 7'' (2.01m x 1.70m)

Double glazed windows to rear. Matching range of wall and base units. One and a half bowl sink inset to work top. Boiler housed in cupboard .Integrated appliances include a fan assisted oven, four ring gas hob and extractor fan. Space for washing machine. Tiled floor.