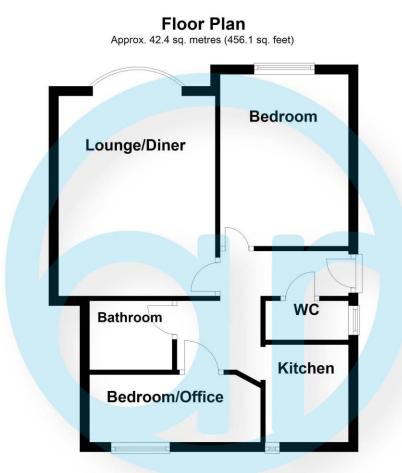

## Hallway

Double glazed door. Meters cupboard.

# W/C

Double glazed frosted windows to rear. Button flush W/C. Wash hand basin. Vinyl floor.

## Bedroom 1 *11' 8'' x 8' 7'' (3.55m x 2.61m)*

Double glazed windows to front. Radiator. Laminate floor.

#### Bathroom

Part tiled walls for splash back. Panel enclosed bath with overhead shower. Pedestal wash hand basin. Laminate flooring.

# Bedroom 2 10' 6'' x 4' 6'' (3.20m x 1.37m)

Double glazed windows to rear. Radiator. Laminate floor.

#### **Kitchen** 6' 7'' x 5' 7'' (2.01m x 1.70m)

Double glazed windows to rear. Matching range of wall and base units. One and a half bowl sink inset to work top. Boiler housed in cupboard .Integrated appliances include a fan assisted oven, four ring gas hob and extractor fan. Space for washing machine. Tiled floor.

# Lounge 15' 4'' x 10' 9'' (4.67m x 3.27m)

Double glazed windows to front. Radiator to side wall. TV point. Laminate floor.

Total area: approx. 42.4 sq. metres (456.1 sq. feet)

www.aspireresidential.co.uk